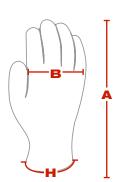

## **DIMENSIONS (IN/CM)**

|   |           |          |           |          | 11         |
|---|-----------|----------|-----------|----------|------------|
| Α | 8.7 / 22  | 9.1 / 23 | 9.4 / 24  | 9.8 / 25 | 10.2 / 26  |
| В | 3.2 / 8.2 | 3.5 / 9  | 3.9 / 9.8 | 4 / 10.2 | 4.1 / 10.4 |
| Н | Red       | Yellow   | ■ Brown   | ■ Black  | Blue       |