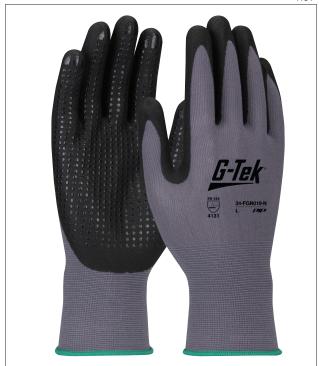

# G-TEK® SEAMLESS KNIT NYLON GLOVE WITH FOAM NITRILE COATED PALM & FINGERTIPS - 15 GAUGE

- Seamless knit nylon shell offers increased comfort, finger dexterity and breathability
- Nitrile foam coated palm and fingertips offers great abrasion resistance and outstanding wet/dry grip
- Knit wrist helps prevent dirt and debris from entering the glove
- Dots on palm and fingers
- · Cotton color binding denotes sizing
- Launderable for extended life and to reduce replacement costs

### **TECHNICAL DATA**

| MATERIAL     | Nylon / Neofoam® Coating                              |
|--------------|-------------------------------------------------------|
| CONSTRUCTION | Seamless knit                                         |
| COLOR        | Shell: ■ Gray / Coating: ■ Black                      |
| WRIST STYLE  | Knit wrist                                            |
| SIZES        | 6 -11                                                 |
| PACKAGING    | 1 pair per bag, 12 pairs per dozen, 72 pairs per case |
| C00          | China                                                 |